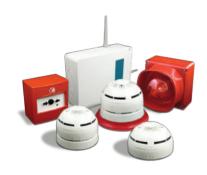

Enriched with vast expertise in this field Q Fire is engaged in supplying all kinds of fire protection and detection systems of world's most recognized brands which are certified by international bodies like UL,FM,CE,LPCB,INTERTEK,BSI, KITEMARK etc with Qatar civil defense approval.Procured from well-established vendors, these systems are widely appreciated for proper functioning and low maintenance.

Every fire detection solution we offer is integrated, bespoke, and suited to a range of industrial, commercial and residential applications. Our expert team of professional's works closely with each client to design, install, maintain and upgrade industry-specific fire detection solutions.

Q Fire employs a no-compromise approach with multiple agencies to ensure the right combination of safety products and is always on the look out for new developments and partnerships to enhance the product basket. It is solutions cover every area of Fire Engineering including Fire Detection, Protection, Suppression and Evacuation as well as Extra Low Voltage and Building Systems. It under takes Design, Supply, Installation, Testing, Commissioning and Maintenance...