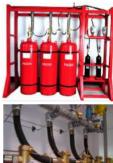

### Our suite of fire safety solutions include:

FM200, Co2 and Novec systems Fire suppression systems-

# Brands We Offer,