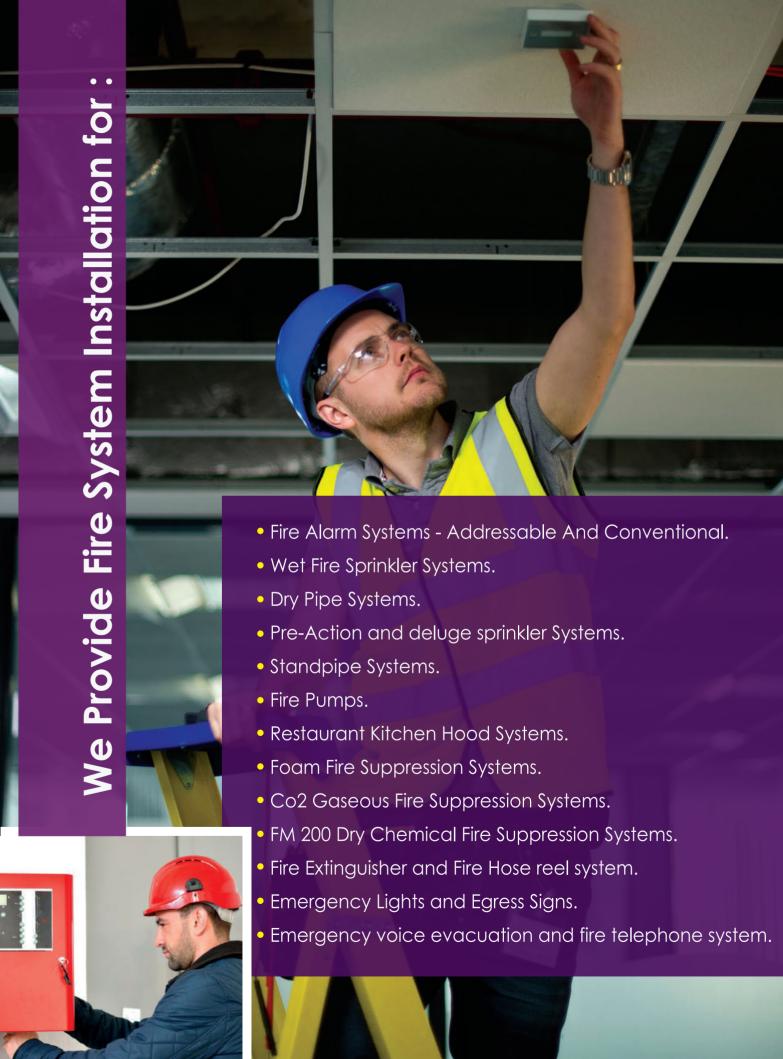

# Our Services Include but not limited to the followings...

- Designing of Fire Detection and protection systems.
- Supply, Installation, service & maintenance of:-
  - Fire Sprinkler systems.
  - Addressable and Conventional Fire Alarm systems.
  - Fire pumps.
  - Stand Pipe Systems.
  - Co2 Gaseous Fire Suppression Systems.
  - FM 200 Dry Chemical Fire Suppression Systems.
  - Kitchen fire suppression systems.
  - Emergency lighting, Voice Evacuation and Exit signage systems.
  - Public Addressing system & Fire telephone System.
  - Fire Rated doors.
  - Hose reels, valves, pipes, fittings & extinguishers.