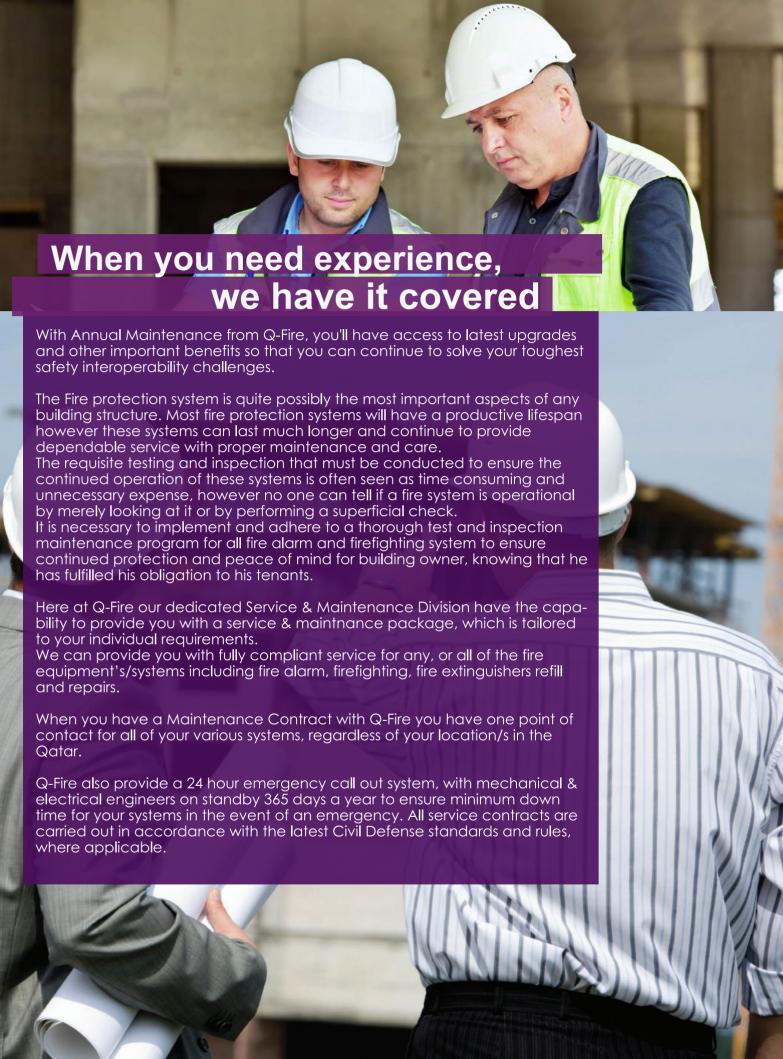

## Our Maintenance and Repair Team is Available

We provide follow through and follow up to ensure that your fire and security alarm system installation provides you with the peace of mind that comes from working with a reliable service partner. Our full-service, fully equipped technicians are experts in the installation of fire protection systems. Because they know how these systems are built, they know better than anyone how to repair and maintain them.

We work hand-in-hand with owners, architects, general contractors, and other trades to ensure that your fire protection, and/or suppression systems, are integrated within your facility in a manner that does not interfere with the aesthetics of construction, and other building components. We accomplish this through collaborative project management, and 3D BIM coordinated design. Our proactive system installers use their solid project management and administration skills so that you can rest easy knowing that your system will be installed to high standards.